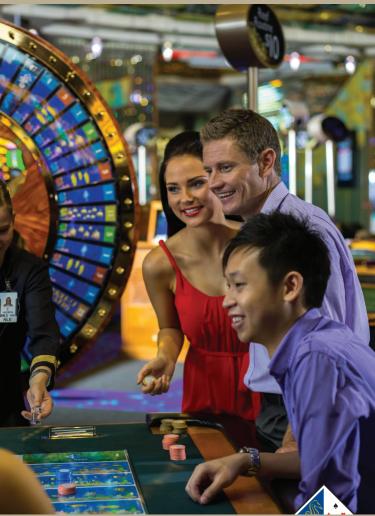

## **How To Play Money Wheel**

Now here's a game everyone loves to play — it's fast paced and fun.

The layout of the table in front of the wheel enables you to bet on any symbol or any number of symbols depicted in the spaces on the wheel. Place your bet on the symbol on which you think the wheel will stop.