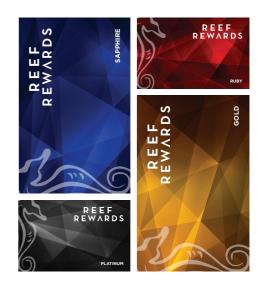

# How to determine my Membership Tier ...

Reef Rewards is a 4 tier program, each offering a selection of benefits ranging from Sapphire to Platinum. Redeem your Reef Rewards Points as often as you like, it will not affect your tier. Tiers are determined based on points earned during the last 12 months.

| Tier     | <b>Points Required</b> |
|----------|------------------------|
| Sapphire | 0 – 2,499              |
| Ruby     | 2,500 - 37,499         |
| Gold     | 37,500 +               |
| Platinum | By Invitation Only     |